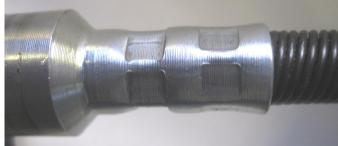

## danduct Clean®

Press 2 times with the press tool

After press 2 times

Final result