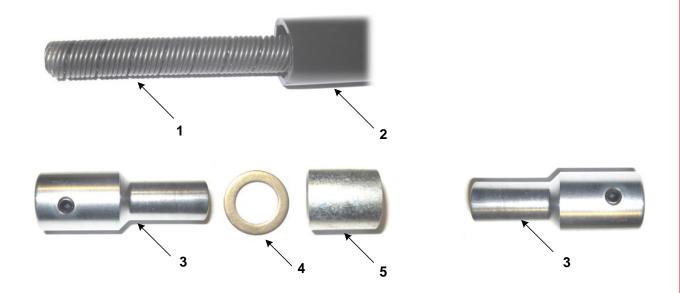

#### Kit

Connector for the brush

Bush for hose

# danduct Clean®

| Prod. no. | Product                                    | Pcs. |
|-----------|--------------------------------------------|------|
| 59610024  | Innershaft 10 mm – price per meter         | 1    |
| 59610034  | Outhose antistatic 18 mm – price per meter | 2    |
| 59610023  | Brushconnector                             | 3    |
| 59610038  | Brass ring                                 | 4    |
| 59411803  | Bush for hose                              | 5    |
|           |                                            |      |