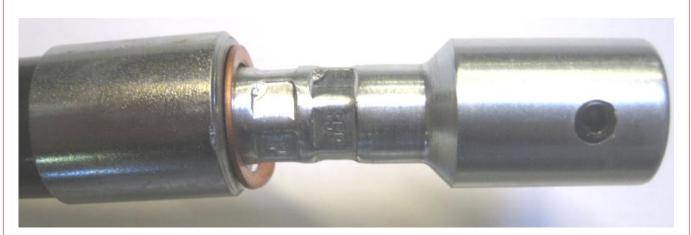

### danduct Clean®

Tools needed in order to repair the shaft in the Brush-end

Cut the broken shaft at the Brush end.

Cut the outer thread over

## danduct Clean®

Press 2 times with the press tool

After press 2 times

Final result