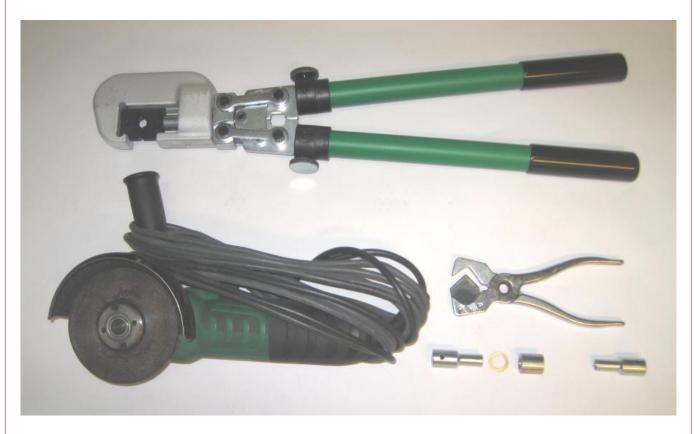

### danduct Clean®

Tools needed in order to repair the shaft in the Brush-end

Cut the broken shaft at the Brush end.

Cut the outer thread over

## danduct Clean®

Press 2 times with the press tool

After press 2 times

Final result