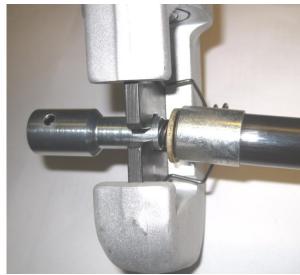

#### Kit

Connector for the brush

Bush for hose

# danduct Clean®

| Prod. no. | Product                                    | Pcs. |
|-----------|--------------------------------------------|------|
| 59610024  | Innershaft 10 mm – price per meter         | 1    |
| 59610034  | Outhose antistatic 18 mm – price per meter | 2    |
| 59610023  | Brushconnector                             | 3    |
| 59610038  | Brass ring                                 | 4    |
| 59411803  | Bush for hose                              | 5    |
|           |                                            |      |