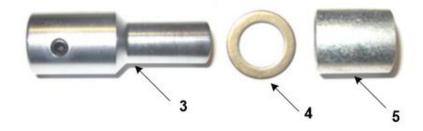

#### Kit

Connector for the brush

Bush for hose

# danduct Clean®

| Prod. no. | Product                                    | Pcs. |
|-----------|--------------------------------------------|------|
| 59610024  | Innershaft 10 mm – price per meter         | 1    |
| 59610034  | Outhose antistatic 18 mm – price per meter | 2    |
| 59610023  | Brushconnector                             | 3    |
| 59610038  | Brass ring                                 | 4    |
| 59411803  | Bush for hose                              | 5    |
|           |                                            |      |